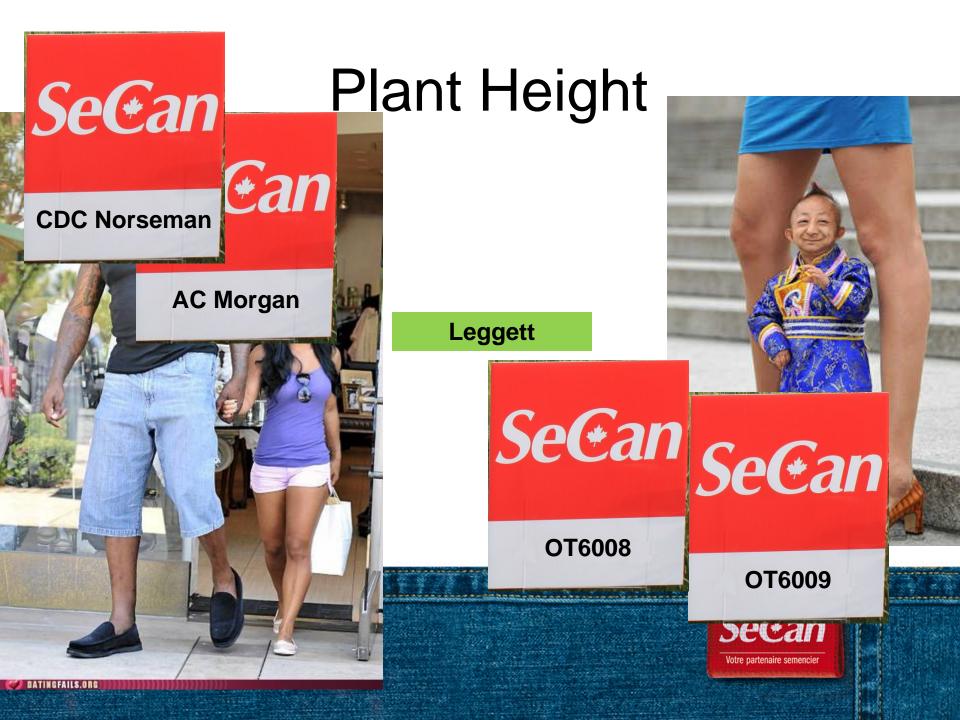

#### SeCan Oats

Bradley Pinkerton December 3, 2015



#### SeCan Oats

- CDC Haymaker
- CDC Norseman
- OT6009- Oat Advantage
- OT6008- Oat Advantage









#### same response from a rancher!







#### CDC Haymaker

- 7% higher forage yield than CDC Baler
- Good forage quality with improved digestibility
- Tall stature with late maturity
- Large plump seed



#### Oat variety Characteristics



#### Oat Variety Characteristics

- Plant Height
- Lodging
- Maturity
- Plumps
- Crown Rust Resistance
- Hull Color



# Plant Height







# Lodging rating







## Maturity Scale









# % Plump







#### Crown rust resistance



valspar

ANTI-RUST

MAXIMUM RUST PREVENTION
INTERIOR/EXTERIOR







#### hull color











### Maturity Scale



#### Plumps









**OT6009** 





**CDC Norseman** 'MR'





**AC Morgan** 



# SeGan

#### hull color

OT6008

Secan

**OT6009** 

**Set**an

Leggett

**CDC Norseman** 



**AC Morgan** 





### okay, so what do the profiles of these three new oats look like?















#### Les Trowell, Saltcoats



#### Thankyou for your time

Was that clear?



#### Genes that fit your farm

- SeCan Brand
- Canada's Seed Partner



#### Genes that fit your farm

- SeCan Brand
- Canada's Seed Partner



#### Genes that fit your farm

- SeCan Brand
- Canada's Seed Partner