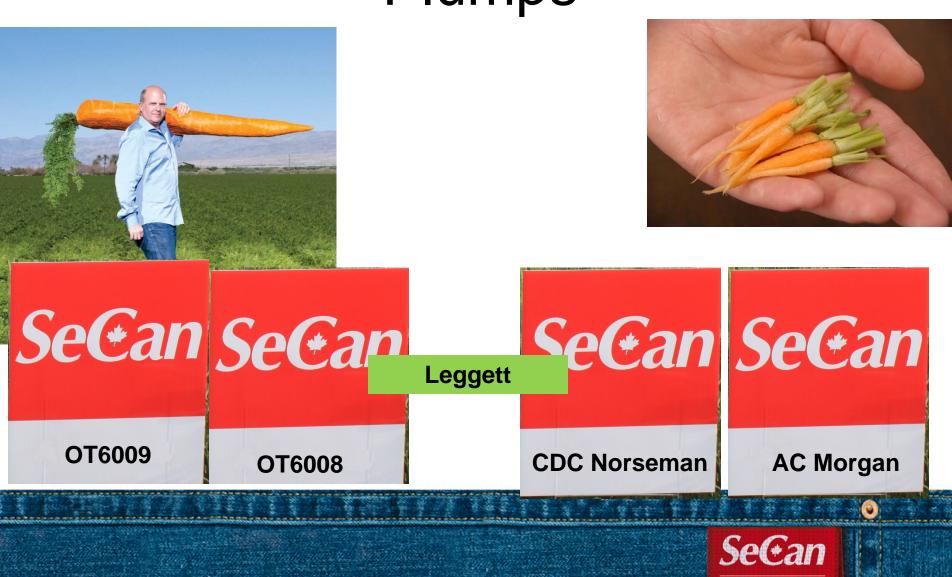

#### SeCan Oats

Bradley Pinkerton December 3, 2015



#### SeCan Oats

- CDC Haymaker
- CDC Norseman
- OT6009- Oat Advantage
- OT6008- Oat Advantage









#### same response from a rancher!







#### CDC Haymaker

- 7% higher forage yield than CDC Baler
- Good forage quality with improved digestibility
- Tall stature with late maturity
- Large plump seed



#### Oat variety Characteristics



#### Oat Variety Characteristics

- Plant Height
- Lodging
- Maturity
- Plumps
- Crown Rust Resistance
- Hull Color



# Plant Height







# Lodging rating







## Maturity Scale









# % Plump







#### Crown rust resistance



valspar

ANTI-RUST

MAXIMUM RUST PREVENTION
INTERIOR/EXTERIOR







#### hull color











### Maturity Scale



#### Plumps









**OT6009** 





**CDC Norseman** 'MR'





**AC Morgan** 



# SeGan

#### hull color

OT6008

Secan

**OT6009** 

**Set**an

Leggett

**CDC Norseman** 



**AC Morgan** 





### okay, so what do the profiles of these three new oats look like?















#### Les Trowell, Saltcoats



#### Thankyou for your time

Was that clear?



#### Genes that fit your farm

- SeCan Brand
- Canada's Seed Partner



#### Genes that fit your farm

- SeCan Brand
- Canada's Seed Partner



#### Genes that fit your farm

- SeCan Brand
- Canada's Seed Partner