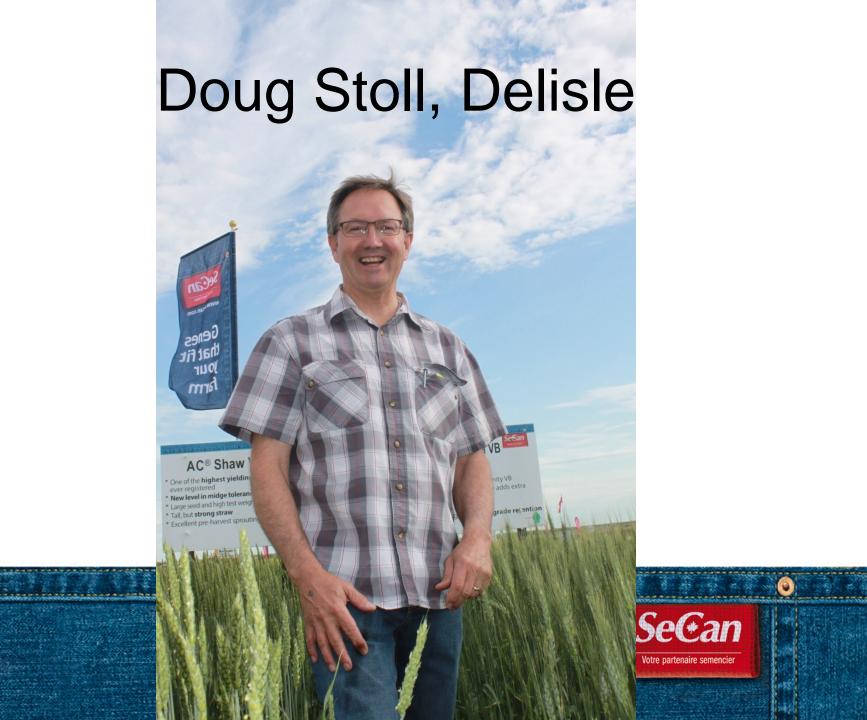

yield than CDC Baler
- Good forage quality with improved digestibility
- Tall stature with late maturity
- Large plump seed



#### Oat variety Characteristics



#### Oat Variety Characteristics

- Plant Height
- Lodging
- Maturity
- Plumps
- Crown Rust Resistance
- Hull Color



# Plant Height







# Lodging rating







## Maturity Scale









# % Plump







#### Crown rust resistance



valspar

ANTI-RUST

MAXIMUM RUST PREVENTION
INTERIOR/EXTERIOR







#### hull color











### Maturity Scale



#### Plumps









**OT6009** 





**CDC Norseman** 'MR'





**AC Morgan** 



# SeGan

#### hull color

OT6008

Secan

**OT6009** 

**Set**an

Leggett

**CDC Norseman** 



**AC Morgan** 





### okay, so what do the profiles of these three new oats look like?















#### Les Trowell, Saltcoats



#### Thankyou for your time

Was that clear?



#### Genes that fit your farm

- SeCan Brand
- Canada's Seed Partner



#### Genes that fit your farm

- SeCan Brand
- Canada's Seed Partner



#### Genes that fit your farm

- SeCan Brand
- Canada's Seed Partner