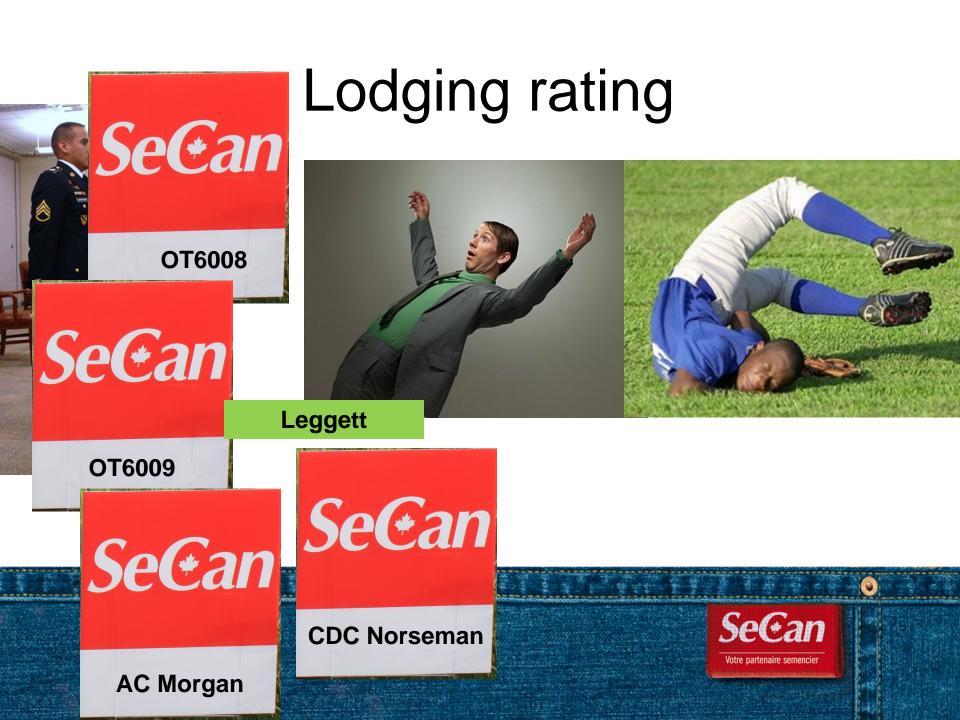

#### SeCan Oats

Bradley Pinkerton December 3, 2015



#### SeCan Oats

- CDC Haymaker
- CDC Norseman
- OT6009- Oat Advantage
- OT6008- Oat Advantage









#### same response from a rancher!







#### CDC Haymaker

- 7% higher forage yield than CDC Baler
- Good forage quality with improved digestibility
- Tall stature with late maturity
- Large plump seed



#### Oat variety Characteristics



#### Oat Variety Characteristics

- Plant Height
- Lodging
- Maturity
- Plumps
- Crown Rust Resistance
- Hull Color



# Plant Height







# Lodging rating







## Maturity Scale









# % Plump







#### Crown rust resistance



valspar

ANTI-RUST

MAXIMUM RUST PREVENTION
INTERIOR/EXTERIOR







#### hull color











### Maturity Scale



#### Plumps









**OT6009** 





**CDC Norseman** 'MR'





**AC Morgan** 



# SeGan

#### hull color

OT6008

Secan

**OT6009** 

**Set**an

Leggett

**CDC Norseman** 



**AC Morgan** 





### okay, so what do the profiles of these three new oats look like?















#### Les Trowell, Saltcoats



#### Thankyou for your time

Was that clear?



#### Genes that fit your farm

- SeCan Brand
- Canada's Seed Partner



#### Genes that fit your farm

- SeCan Brand
- Canada's Seed Partner



#### Genes that fit your farm

- SeCan Brand
- Canada's Seed Partner